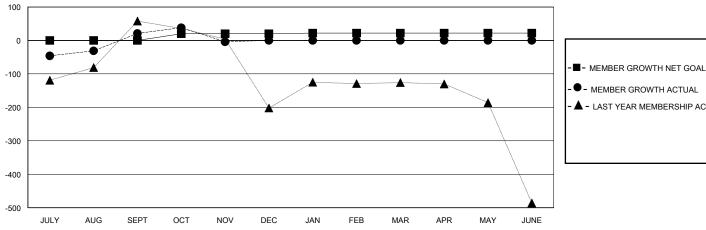

## GOALS AND ACTUAL MEMBERS CUMULATIVE

| - ● - MEMBER GROWTH ACTUAL        |
|-----------------------------------|
| - ▲ - LAST YEAR MEMBERSHIP ACTUAL |
|                                   |
|                                   |
|                                   |
|                                   |
|                                   |