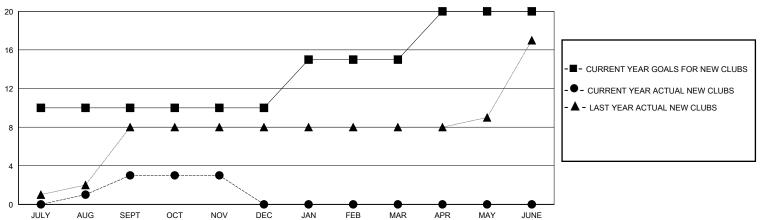

## MONTHLY MEMBERSHIP PROGRESS REPORT

## District 321C1

GMT: **LOCATION INDIA GMT CA** 

| Clubs RESULTS FOR 2024-2025 |    |   |   | Members RESULTS FOR 2024-2025 |    |     |     |
|-----------------------------|----|---|---|-------------------------------|----|-----|-----|
|                             |    |   |   |                               |    |     |     |
| JULY/AUG/SEPT               | 10 | 3 | 1 | JULY/AUG/SEPT                 | 0  | 179 | 134 |
| OCT/NOV/DEC                 | 0  | 0 | 0 | OCT/NOV/DEC                   | 20 | 29  | 52  |
| JAN/FEB/MAR                 | 5  | 0 | 0 | JAN/FEB/MAR                   | 2  | 0   | 0   |
| APR/MAY/JUNE                | 5  | 0 | 0 | APR/MAY/JUNE                  | 0  | 0   | 0   |

## GOALS AND ACTUAL NEW CLUBS CUMULATIVE



## GOALS AND ACTUAL MEMBERS CUMULATIVE



| - ● - MEMBER GROWTH ACTUAL        |
|-----------------------------------|
| - ▲ - LAST YEAR MEMBERSHIP ACTUAL |
|                                   |
|                                   |
|                                   |
|                                   |
|                                   |

Results as of: 11/30/2024

| DROPPED CLUBS: 1 |     |
|------------------|-----|
| DROPPED MEMBERS  |     |
| DECEASED         | 3   |
| CLUB CANCELLED   | 1   |
| OTHER            | 180 |
| TOTAL            | 184 |

| 30 CLUBS OF 173 ADDED 1 OR MOR |
|--------------------------------|
| NEW MEMBERS                    |
|                                |
|                                |
|                                |

3,134 (73.48%) MALE 1,1